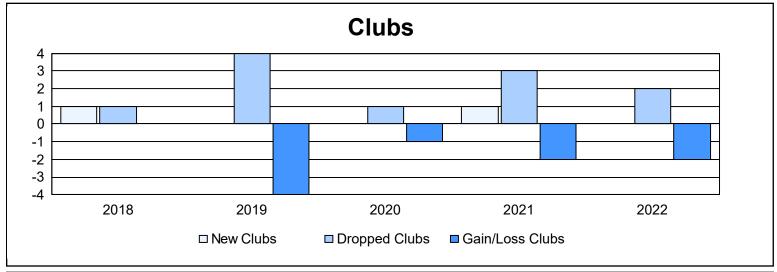

District 336 B As of June 2022 Cumulative

| Year      | New<br>Clubs | Dropped<br>Clubs | Gain/<br>Loss<br>Clubs | New<br>Members | Charter<br>Members | Reinstate<br>Members | Transfer<br>Members | Total<br>Member<br>Added | Total<br>Members<br>Dropped | Gain/<br>Loss<br>Members |
|-----------|--------------|------------------|------------------------|----------------|--------------------|----------------------|---------------------|--------------------------|-----------------------------|--------------------------|
| 2017-2018 | 1            | 1                | 0                      | 207            | 44                 | 2                    | 3                   | 256                      | 330                         | -74                      |
| 2018-2019 | 0            | 4                | -4                     | 201            | 0                  | 2                    | 3                   | 206                      | 354                         | -148                     |
| 2019-2020 | 0            | 1                | -1                     | 184            | 0                  | 3                    | 4                   | 191                      | 337                         | -146                     |
| 2020-2021 | 1            | 3                | -2                     | 132            | 25                 | 3                    | 5                   | 165                      | 310                         | -145                     |
| 2021-2022 | 0            | 2                | -2                     | 146            | 1                  | 3                    | 3                   | 153                      | 322                         | -169                     |
| Average   | 0            | 2                | -2                     | 174            | 14                 | 3                    | 4                   | 194                      | 331                         | -136                     |