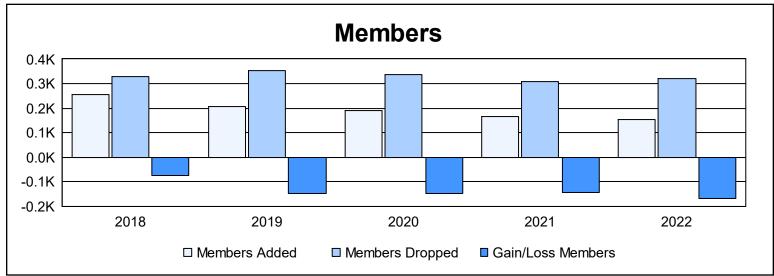

District 336 B As of June 2022 Cumulative

| Year      | New<br>Clubs | Dropped<br>Clubs | Gain/<br>Loss<br>Clubs | New<br>Members | Charter<br>Members | Reinstate<br>Members | Transfer<br>Members | Total<br>Member<br>Added | Total<br>Members<br>Dropped | Gain/<br>Loss<br>Members |
|-----------|--------------|------------------|------------------------|----------------|--------------------|----------------------|---------------------|--------------------------|-----------------------------|--------------------------|
| 2017-2018 | 1            | 1                | 0                      | 207            | 44                 | 2                    | 3                   | 256                      | 330                         | -74                      |
| 2018-2019 | 0            | 4                | -4                     | 201            | 0                  | 2                    | 3                   | 206                      | 354                         | -148                     |
| 2019-2020 | 0            | 1                | -1                     | 184            | 0                  | 3                    | 4                   | 191                      | 337                         | -146                     |
| 2020-2021 | 1            | 3                | -2                     | 132            | 25                 | 3                    | 5                   | 165                      | 310                         | -145                     |
| 2021-2022 | 0            | 2                | -2                     | 146            | 1                  | 3                    | 3                   | 153                      | 322                         | -169                     |
| Average   | 0            | 2                | -2                     | 174            | 14                 | 3                    | 4                   | 194                      | 331                         | -136                     |